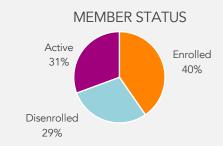

tc.
- Send automated and sequenced messages to thousands of members in real time or at a later date/time

## PREGNANCY CAMPAIGN EXAMPLE

Fri, Nov 16, 11:13 AM

Morning sickness? Don't worry, normal morning sickness won't hurt your baby. If you are vomiting more than 3-4 times a day, talk with your doctor! Text TIPS for more information.

TIPS

Eat small meals often. Carry health snacks. Drink plenty of water. Stay away from cigarette smoke and other smells or foods that make you feel sick.



#### **REPORTING**

Group members, analyze the data, and provide meaningful insights to the campaigns

#### **BENEFITS**

- Fully customizable and flexible reports from individual member level data to high level campaign summary statistics
- Export and send reports as a CSV file

### REPORT EXAMPLES