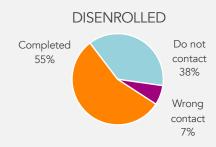

.
- Send automated and sequenced messages to thousands of members in real time or at a later date/time

## PREGNANCY CAMPAIGN EXAMPLE

Fri, Nov 16, 11:13 AM

Morning sickness? Don't worry, normal morning sickness won't hurt your baby. If you are vomiting more than 3-4 times a day, talk with your doctor! Text TIPS for more information.

TIPS

Eat small meals often. Carry health snacks. Drink plenty of water. Stay away from cigarette smoke and other smells or foods that make you feel sick.



#### **REPORTING**

Group members, analyze the data, and provide meaningful insights to the campaigns

#### **BENEFITS**

- Fully customizable and flexible reports from individual member level data to high level campaign summary statistics
- Export and send reports as a CSV file

### REPORT EXAMPLES